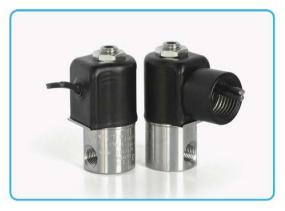

### Low Wattage —3-Way Normally Closed — Exhaust to Atmosphere

General purpose for pneumatic and hydraulic applications. The versatility of these valves is increased to include the handling of hot air, hot water, refrigerants and many other media, by the use of different seals. Air and other fluids compatible with standard Buna seals. Hot water, steam, gasoline, oils, some hydraulic fluids, and many media require special seal materials.

#### MECHANICAL CHARACTERISTICS

Body: Stainless Steel (Std.), Brass (Opt.) or Aluminum (Opt.)

Internal Components: Stainless Steel

Elastomers: Nitrile (Buna) (Std.). Many other elastomers available.\*

Orifice Diameter: See table on proceeding page.

Porting: 1/8" NPT (Std.)

Housing: Grommet and 1/2" NPT conduit - many options available.\*

**Listings:** Most valves are UL and CSA listed — consult factory.

Life Expectancy: Millions of cycles, depending on application, lubrication, etc.