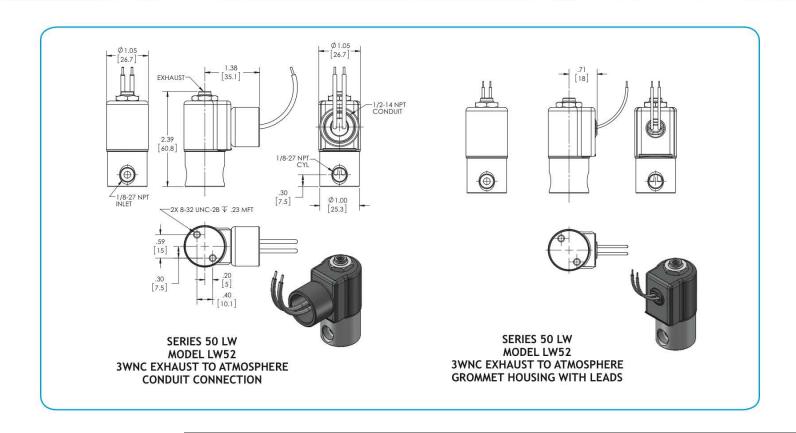

#### MECHANICAL CHARACTERISTICS

Body: Stainless Steel (Std.), Brass (Opt.) or Aluminum (Opt.)

Internal Components: Stainless Steel

Elastomers: Nitrile (Buna) (Std.). Many other elastomers available.\*

Orifice Diameter: See table on proceeding page.

Porting: 1/8" NPT (Std.)

Housing: Grommet and 1/2" NPT conduit - many options available.\*

**Listings:** Most valves are UL and CSA listed — consult factory.

Life Expectancy: Millions of cycles, depending on application, lubrication, etc.

Valve Weight: Grommet Valve: 0.38 lbs, Conduit Valve: 0.44 lbs

Repair Packs: See table on proceeding page.

**Options:** Alternate Port Locations, Metering and Alternate Elastomers\*

 $^{st}$  Consult representative or factory for options and specifications.