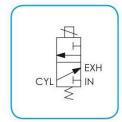

### Low Wattage —3-Way Normally Closed — Exhaust to Atmosphere

General purpose for pneumatic and hydraulic applications. The versatility of these valves is increased to include the handling of hot air, hot water, refrigerants and many other media, by the use of different seals. Air and other fluids compatible with standard Buna seals. Hot water, steam, gasoline, oils, some hydraulic fluids, and many media require special seal materials.