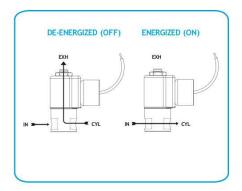

### Low Wattage —3-Way Normally Closed — Exhaust to Atmosphere

General purpose for pneumatic and hydraulic applications. The versatility of these valves is increased to include the handling of hot air, hot water, refrigerants and many other media, by the use of different seals. Air and other fluids compatible with standard Buna seals. Hot water, steam, gasoline, oils, some hydraulic fluids, and many media require special seal materials.